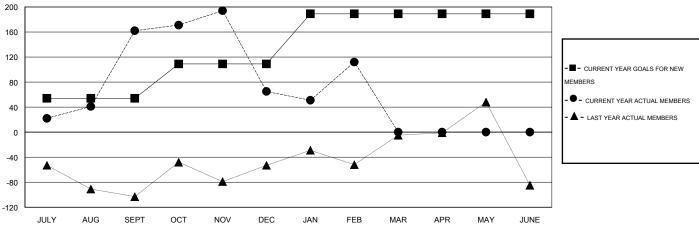

### **LOCATION INDIA**

GMT CA 6

|               |                  | Clubs             |                  |                  | Members               |                    |                                     |                    |                  |  |
|---------------|------------------|-------------------|------------------|------------------|-----------------------|--------------------|-------------------------------------|--------------------|------------------|--|
|               | RESU             | LTS FOR 2015-2016 |                  |                  | RESULTS FOR 2015-2016 |                    |                                     |                    |                  |  |
| QUARTER       | NEW CLUB<br>GOAL | NEW CLUBS         | DROPPED<br>CLUBS | NET<br>GAIN/LOSS | QUARTER               | NEW MEMBER<br>GOAL | CHARTER AND<br>NEW MEMBERS<br>ADDED | DROPPED<br>MEMBERS | NET<br>GAIN/LOSS |  |
| JULY/AUG/SEPT | 2                | 4                 | 0                | 4                | JULY/AUG/SEPT         | 54                 | 212                                 | 50                 | 162              |  |
| OCT/NOV/DEC   | 1                | 3                 | 5                | -2               | OCT/NOV/DEC           | 55                 | 121                                 | 218                | -97              |  |
| JAN/FEB/MAR   | 2                | 0                 | 2                | -2               | JAN/FEB/MAR           | 80                 | 115                                 | 68                 | 47               |  |
| APR/MAY/JUNE  | 1                | 0                 | 0                | 0                | APR/MAY/JUNE          | 0                  | 0                                   | 0                  | 0                |  |

#### GOALS AND ACTUAL MEMBERS CUMULATIVE

| DROPPED CLUBS: 7 |     | 63 CLUBS OF 120 ADDED 1 OR MORE<br>NEW MEMBERS | GENDER DISTRI       | 3,649 (95.72%)        |     |  |
|------------------|-----|------------------------------------------------|---------------------|-----------------------|-----|--|
| DROPPED MEMBERS  |     |                                                | FEMALE              | 163 (4.28%)           |     |  |
| DECEASED         | 10  | CLICK HERE FOR HEALTH                          | FAMILY UNIT MEMBERS |                       | 225 |  |
| CLUB CANCELLED   | 169 | ASSESSMENT DATA                                |                     |                       |     |  |
| OTHER            | 157 |                                                | HEAD OF HOUSEHOLD   |                       |     |  |
| TOTAL            | 336 |                                                | NON-HEAD OF HOUSE   | NON-HEAD OF HOUSEHOLD |     |  |