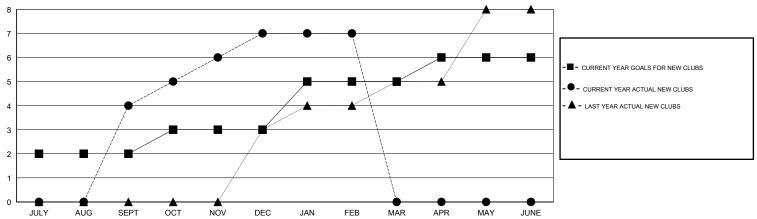

### **LOCATION INDIA**

GMT CA 6

|               |                  | Clubs             |                  |                  | Members               |                    |                                     |                    |                  |  |
|---------------|------------------|-------------------|------------------|------------------|-----------------------|--------------------|-------------------------------------|--------------------|------------------|--|
|               | RESU             | LTS FOR 2015-2016 |                  |                  | RESULTS FOR 2015-2016 |                    |                                     |                    |                  |  |
| QUARTER       | NEW CLUB<br>GOAL | NEW CLUBS         | DROPPED<br>CLUBS | NET<br>GAIN/LOSS | QUARTER               | NEW MEMBER<br>GOAL | CHARTER AND<br>NEW MEMBERS<br>ADDED | DROPPED<br>MEMBERS | NET<br>GAIN/LOSS |  |
| JULY/AUG/SEPT | 2                | 4                 | 0                | 4                | JULY/AUG/SEPT         | 54                 | 212                                 | 50                 | 162              |  |
| OCT/NOV/DEC   | 1                | 3                 | 5                | -2               | OCT/NOV/DEC           | 55                 | 121                                 | 218                | -97              |  |
| JAN/FEB/MAR   | 2                | 0                 | 2                | -2               | JAN/FEB/MAR           | 80                 | 115                                 | 68                 | 47               |  |
| APR/MAY/JUNE  | 1                | 0                 | 0                | 0                | APR/MAY/JUNE          | 0                  | 0                                   | 0                  | 0                |  |

### GOALS AND ACTUAL NEW CLUBS CUMULATIVE